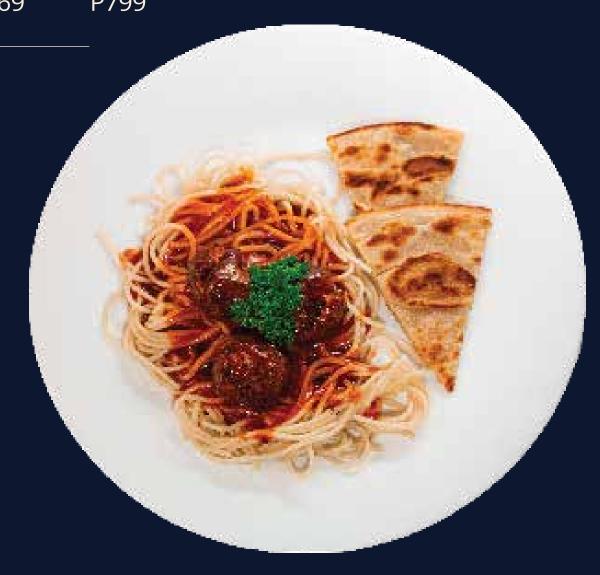

#### (Served with Paratha bread)

|                                   | Solo | Sharing<br>(good for 4 to 6 persons) |
|-----------------------------------|------|--------------------------------------|
| Italian Style Meat Ball Spaghetti | P169 | P799                                 |
| Creamy Carbonara                  | P179 | P825                                 |
| Pesto Pasta                       | P195 | P895                                 |
| Filipino Style Spaghetti          | P169 | P799                                 |