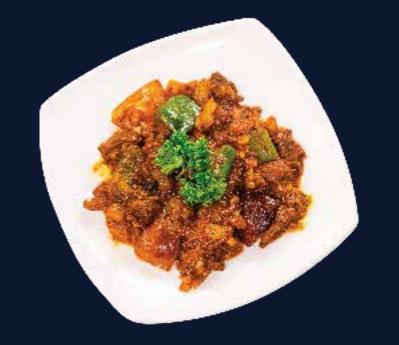

# Jalferazi Solo

Chicken Jalferazi P279

Pork Jalferazi P279

Beef Jalferazi P299

Beef Jalfrezi is a bold and flavorful dish that promises a stimulating culinary adventure. It's ideal for those who enjoy a bit of heat and appreciate a vibrant combination of spices, textures, and flavours.