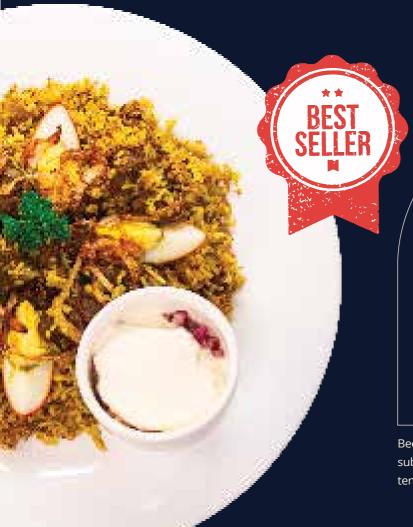

## Biryani Solo

Chicken Biryani P289

Pork Biryani P289

Beef Biryani P299

Vegetables Biryani P289

Beef Biryani is a vibrant and flavorful dish originating from the Indian subcontinent. It's a layered rice and meat preparation, combining tender, succulent beef with fragrant basmati rice and aromatic spices. It is served with yoghurt salsa.